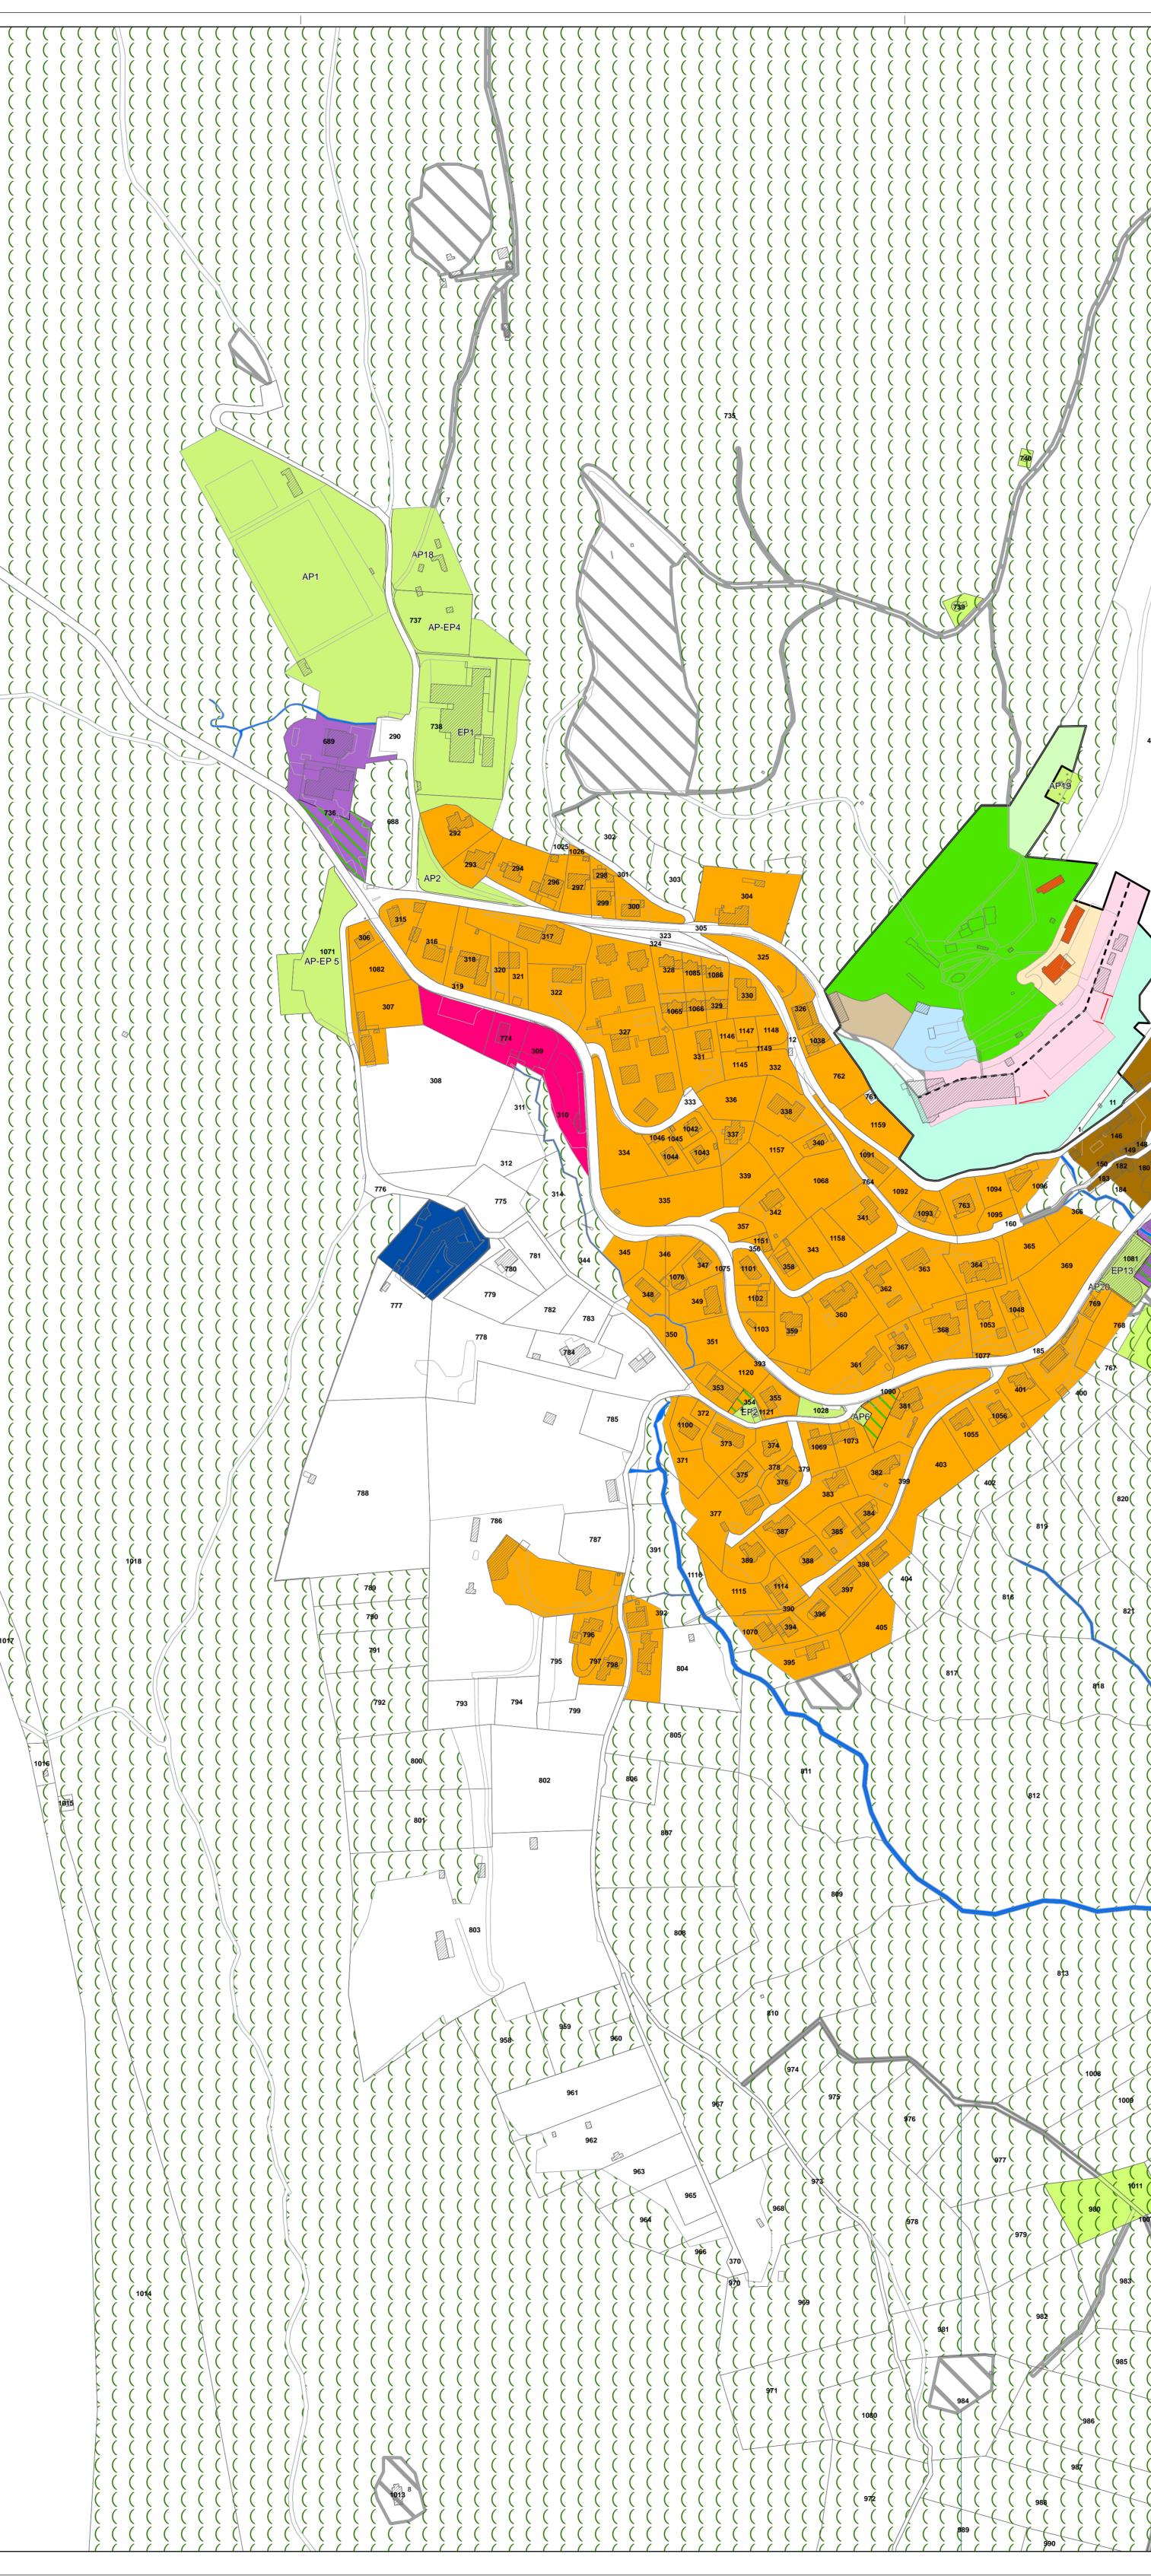

| Comune di Cademario                                                                                                                                                                                        |                          |
|------------------------------------------------------------------------------------------------------------------------------------------------------------------------------------------------------------|--------------------------|
| Piano regolatore<br>del Comune di Cademario                                                                                                                                                                |                          |
| PIANO DELLE ZONE                                                                                                                                                                                           |                          |
| DATA Luglio 2020                                                                                                                                                                                           |                          |
| SCALA 1:2'000                                                                                                                                                                                              |                          |
| STUDIO D'ARCHITETTURA E PIANIFICAZIONE URBANISTICA<br>Matteo Huber arch. dipl. ETH SIA OTIA / Pianificatore ORL - NDS - FUS via Bagutti 45<br>Tel. 091-9702182 Fax. 091-9702183 e-mail: info@huberplan.com |                          |
|                                                                                                                                                                                                            |                          |
| <b>NT</b> Zona del nucleo di vecchia formazione                                                                                                                                                            |                          |
| R2 Zona residenziale estensiva                                                                                                                                                                             |                          |
| AR Zona artigianale                                                                                                                                                                                        |                          |
| SK Zona speciale Kurhaus (SK)                                                                                                                                                                              |                          |
|                                                                                                                                                                                                            |                          |
| Area edificabile per strutture alberghiere clinico-terapeuti                                                                                                                                               | iche e residenziali (SK) |
| <ul> <li>Linea di costruzione</li> <li>20m</li> </ul>                                                                                                                                                      |                          |
| Distanza minima a valle tra gli edifici                                                                                                                                                                    |                          |
| Area edificabile per stabile sostitutivo di edifici esistenti (                                                                                                                                            | SK)                      |
| Edifici da demolire e sostituire (SK)                                                                                                                                                                      |                          |
| Area parco (SK)<br>Area con piscina all'aperto (SK)                                                                                                                                                        |                          |
| Area con piscina all'apeno (SK)<br>Area libera con vegetazione da salvaguardare (SK)                                                                                                                       |                          |
| Area destinata alla realizzazione di strutture di parcheggi                                                                                                                                                | jio (SK)                 |
| Area destinata ad attrezzature sportivo-ricreative (SK)                                                                                                                                                    |                          |
| SB Zona speciale Belsito (SB)                                                                                                                                                                              |                          |
| Area edificabile settore alberghiero (SB)                                                                                                                                                                  |                          |
| Area libera da sistemare a parco (SB)                                                                                                                                                                      |                          |
| Area libera da sistemare a parco (68)<br>Area libera con vegetazione da salvaguardare a tutela de                                                                                                          | el riale (SB)            |
| P Area posteggi in superficie a favore del ristorante (SB)                                                                                                                                                 |                          |
| Area destinata ad attrezzature sportivo-ricreative (SB)                                                                                                                                                    |                          |
| SP Zona speciale Prévat (SP)                                                                                                                                                                               |                          |
|                                                                                                                                                                                                            |                          |
| Area edificabile (SP)                                                                                                                                                                                      |                          |
| — — — Linea di costruzione                                                                                                                                                                                 |                          |
| Spazio libero                                                                                                                                                                                              |                          |
| ZSA Zona alberghiera (ZSA1-ZSA2)                                                                                                                                                                           |                          |
| ZSM Zona speciale monastero                                                                                                                                                                                |                          |
| Territorio senza destinazione specifica                                                                                                                                                                    |                          |
| Spazio libero                                                                                                                                                                                              |                          |
| <ul> <li>— — Linea di costruzione</li> </ul>                                                                                                                                                               |                          |
| Linea di arretramento                                                                                                                                                                                      |                          |
| Zona di protezione della chiesa di S. Ambrogio                                                                                                                                                             |                          |
| Area forestale                                                                                                                                                                                             |                          |
|                                                                                                                                                                                                            |                          |
| <b>AC-PC</b> zona per attrezzature e costruzioni d'interesse pubblico                                                                                                                                      |                          |
|                                                                                                                                                                                                            |                          |