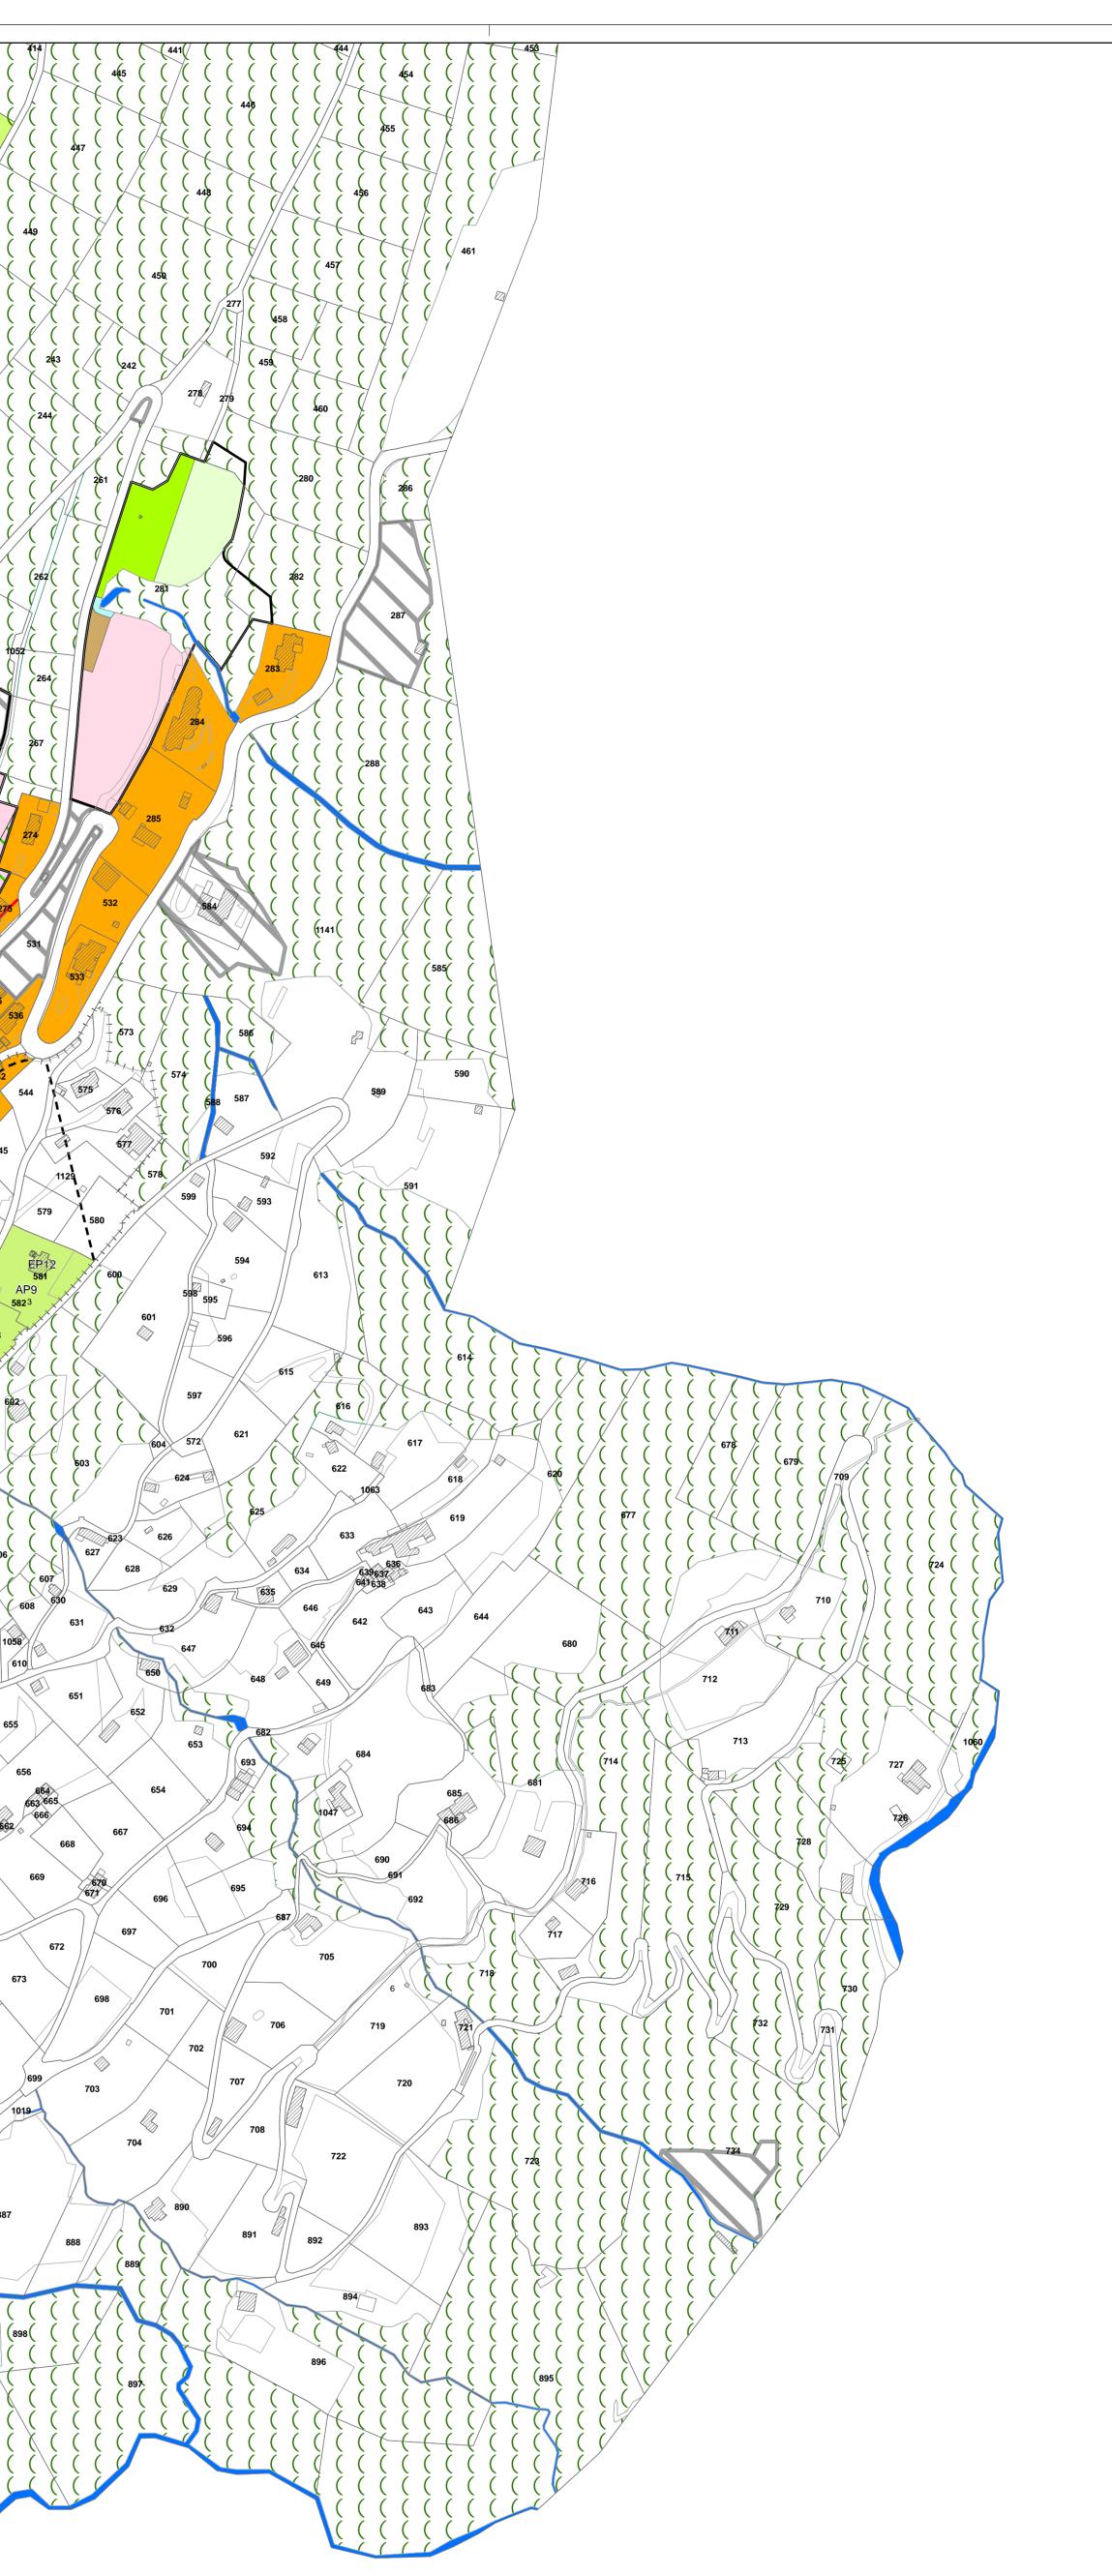

| Comune di Cademario                                                                                                                                                                                        |                          |
|------------------------------------------------------------------------------------------------------------------------------------------------------------------------------------------------------------|--------------------------|
| Piano regolatore<br>del Comune di Cademario                                                                                                                                                                |                          |
| PIANO DELLE ZONE                                                                                                                                                                                           |                          |
| DATA Luglio 2020                                                                                                                                                                                           |                          |
| SCALA 1:2'000                                                                                                                                                                                              |                          |
| STUDIO D'ARCHITETTURA E PIANIFICAZIONE URBANISTICA<br>Matteo Huber arch. dipl. ETH SIA OTIA / Pianificatore ORL - NDS - FUS via Bagutti 45<br>Tel. 091-9702182 Fax. 091-9702183 e-mail: info@huberplan.com |                          |
|                                                                                                                                                                                                            |                          |
| <b>NT</b> Zona del nucleo di vecchia formazione                                                                                                                                                            |                          |
| R2 Zona residenziale estensiva                                                                                                                                                                             |                          |
| AR Zona artigianale                                                                                                                                                                                        |                          |
| SK Zona speciale Kurhaus (SK)                                                                                                                                                                              |                          |
|                                                                                                                                                                                                            |                          |
| Area edificabile per strutture alberghiere clinico-terapeuti                                                                                                                                               | iche e residenziali (SK) |
| <ul> <li>Linea di costruzione</li> <li>20m</li> </ul>                                                                                                                                                      |                          |
| Distanza minima a valle tra gli edifici                                                                                                                                                                    |                          |
| Area edificabile per stabile sostitutivo di edifici esistenti (                                                                                                                                            | SK)                      |
| Edifici da demolire e sostituire (SK)                                                                                                                                                                      |                          |
| Area parco (SK)<br>Area con piscina all'aperto (SK)                                                                                                                                                        |                          |
| Area con piscina all'apeno (SK)<br>Area libera con vegetazione da salvaguardare (SK)                                                                                                                       |                          |
| Area destinata alla realizzazione di strutture di parcheggi                                                                                                                                                | jio (SK)                 |
| Area destinata ad attrezzature sportivo-ricreative (SK)                                                                                                                                                    |                          |
| SB Zona speciale Belsito (SB)                                                                                                                                                                              |                          |
| Area edificabile settore alberghiero (SB)                                                                                                                                                                  |                          |
| Area libera da sistemare a parco (SB)                                                                                                                                                                      |                          |
| Area libera da sistemare a parco (68)<br>Area libera con vegetazione da salvaguardare a tutela de                                                                                                          | el riale (SB)            |
| P Area posteggi in superficie a favore del ristorante (SB)                                                                                                                                                 |                          |
| Area destinata ad attrezzature sportivo-ricreative (SB)                                                                                                                                                    |                          |
| SP Zona speciale Prévat (SP)                                                                                                                                                                               |                          |
|                                                                                                                                                                                                            |                          |
| Area edificabile (SP)                                                                                                                                                                                      |                          |
| — — — Linea di costruzione                                                                                                                                                                                 |                          |
| Spazio libero                                                                                                                                                                                              |                          |
| ZSA Zona alberghiera (ZSA1-ZSA2)                                                                                                                                                                           |                          |
| ZSM Zona speciale monastero                                                                                                                                                                                |                          |
| Territorio senza destinazione specifica                                                                                                                                                                    |                          |
| Spazio libero                                                                                                                                                                                              |                          |
| <ul> <li>— — Linea di costruzione</li> </ul>                                                                                                                                                               |                          |
| Linea di arretramento                                                                                                                                                                                      |                          |
| Zona di protezione della chiesa di S. Ambrogio                                                                                                                                                             |                          |
| Area forestale                                                                                                                                                                                             |                          |
|                                                                                                                                                                                                            |                          |
| <b>AC-PC</b> zona per attrezzature e costruzioni d'interesse pubblico                                                                                                                                      |                          |
|                                                                                                                                                                                                            |                          |